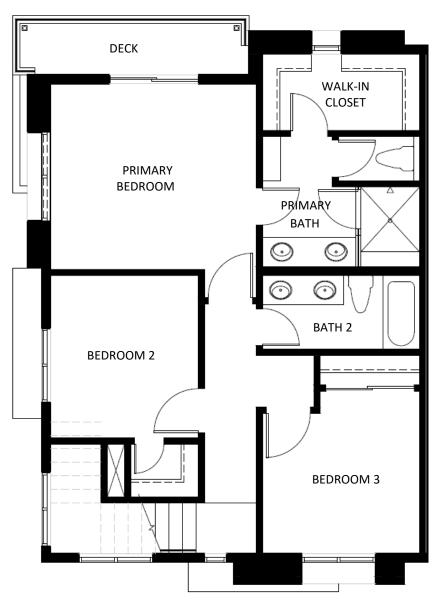

## 211 Chinquapin Ave, Carlsbad 92008

1st Floor

Twin-Home
3 Bedrooms / 2.5 Bathrooms
1,830 Sq Ft
3-Stories
2-Car Garage + Driveway

Floor plans shown are subject to further enhancements and modifications upon finalizing. In an effort to continuously improve our homes, Rincon Homes reserves the right, without prior notice or obligation, to change or alter dates, maps, floor plans, exterior design, features and specifications including options, materials, plotting, pricing and procedures. Floor plans and renderings are artists' conceptions are not intended to be an exact replica of homes or landscaping. All square footages and dimensions (listed) are approximate. Windows and balconies may vary by location. Not all vehicles will fit in all garage spaces. Options/upgrades are additional costs, and construction timing may dictate that some options/upgrades either may not be available or may be pre-plotted in select homes. CA DRE# 01996419