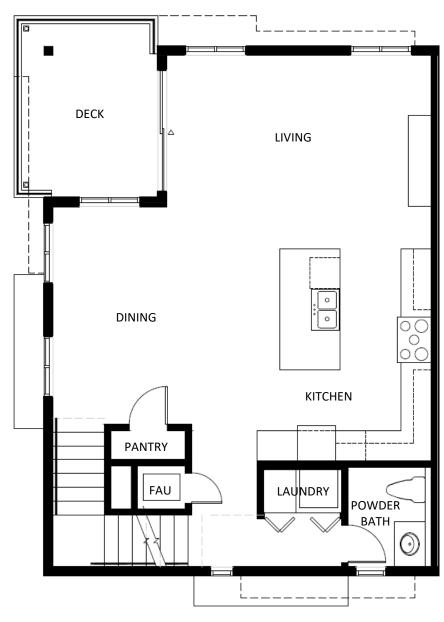

## 211 Chinquapin Ave, Carlsbad 92008

1st Floor

Twin-Home
3 Bedrooms / 2.5 Bathrooms
1,830 Sq Ft
3-Stories
2-Car Garage + Driveway

Floor plans shown are subject to further enhancements and modifications upon finalizing. In an effort to continuously improve our homes, Rincon Homes reserves the right, without prior notice or obligation, to change or alter dates, maps, floor plans, exterior design, features and specifications including options, materials, plotting, pricing and procedures. Floor plans and renderings are artists' conceptions are not intended to be an exact replica of homes or landscaping. All square footages and dimensions (listed) are approximate. Windows and balconies may vary by location. Not all vehicles will fit in all garage spaces. Options/upgrades are additional costs, and construction timing may dictate that some options/upgrades either may not be available or may be pre-plotted in select homes. CA DRE# 01996419