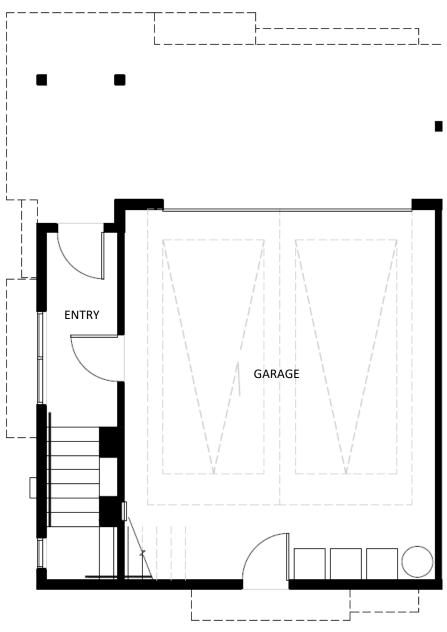

## 211 Chinquapin Ave, Carlsbad 92008

1st Floor

Twin-Home
3 Bedrooms / 2.5 Bathrooms
1,830 Sq Ft
3-Stories
2-Car Garage + Driveway

Floor plans shown are subject to further enhancements and modifications upon finalizing. In an effort to continuously improve our homes, Rincon Homes reserves the right, without prior notice or obligation, to change or alter dates, maps, floor plans, exterior design, features and specifications including options, materials, plotting, pricing and procedures. Floor plans and renderings are artists' conceptions are not intended to be an exact replica of homes or landscaping. All square footages and dimensions (listed) are approximate. Windows and balconies may vary by location. Not all vehicles will fit in all garage spaces. Options/upgrades are additional costs, and construction timing may dictate that some options/upgrades either may not be available or may be pre-plotted in select homes. CA DRE# 01996419