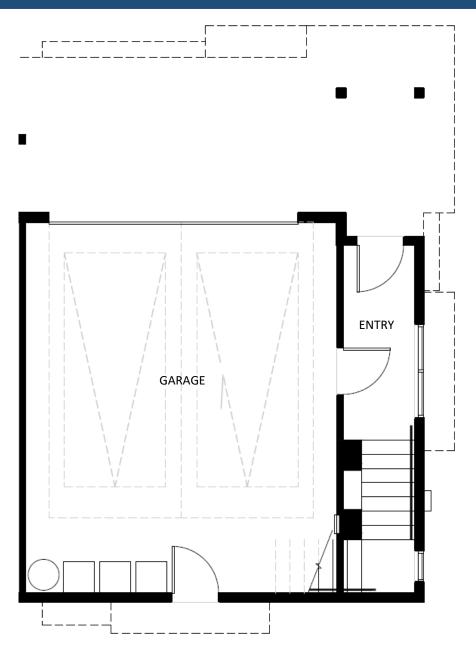

## 217 Chinquapin Ave, Carlsbad 92008 1st Floor

Twin-Home
3 Bedrooms / 2.5 Bathrooms
1,830 Sq Ft
3-Stories
2-Car Garage + Driveway

Floor plans shown are subject to further enhancements and modifications upon finalizing. In an effort to continuously improve our homes, Rincon Homes reserves the right, without prior notice or obligation, to change or alter dates, maps, floor plans, exterior design, features and specifications including options, materials, plotting, pricing and procedures. Floor plans and renderings are artists' conceptions are not intended to be an exact replica of homes or landscaping. All square footages and dimensions (listed) are approximate. Windows and balconies may vary by location. Not all vehicles will fit in all garage spaces. Options/upgrades are additional costs, and construction timing may dictate that some options/upgrades either may not be available or may be pre-plotted in select homes. CA DRE# 01996419