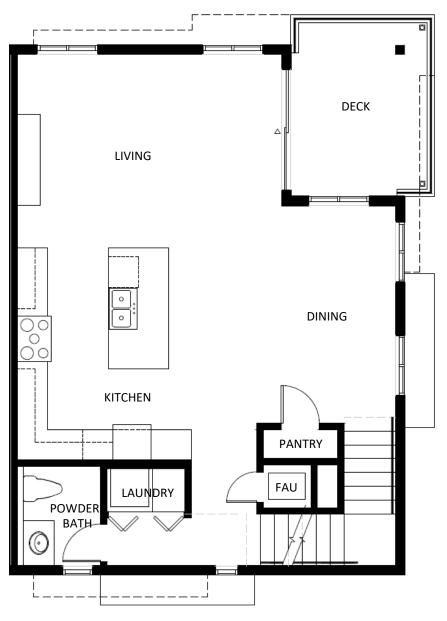

## 217 Chinquapin Ave, Carlsbad 92008 1st Floor

Twin-Home
3 Bedrooms / 2.5 Bathrooms
1,830 Sq Ft
3-Stories
2-Car Garage + Driveway

Floor plans shown are subject to further enhancements and modifications upon finalizing. In an effort to continuously improve our homes, Rincon Homes reserves the right, without prior notice or obligation, to change or alter dates, maps, floor plans, exterior design, features and specifications including options, materials, plotting, pricing and procedures. Floor plans and renderings are artists' conceptions are not intended to be an exact replica of homes or landscaping. All square footages and dimensions (listed) are approximate. Windows and balconies may vary by location. Not all vehicles will fit in all garage spaces. Options/upgrades are additional costs, and construction timing may dictate that some options/upgrades either may not be available or may be pre-plotted in select homes. CA DRE# 01996419