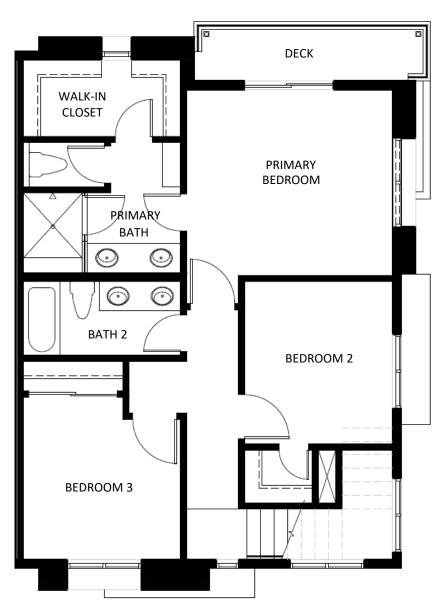

## 217 Chinquapin Ave, Carlsbad 92008 1st Floor

Twin-Home
3 Bedrooms / 2.5 Bathrooms
1,830 Sq Ft
3-Stories
2-Car Garage + Driveway

Floor plans shown are subject to further enhancements and modifications upon finalizing. In an effort to continuously improve our homes, Rincon Homes reserves the right, without prior notice or obligation, to change or alter dates, maps, floor plans, exterior design, features and specifications including options, materials, plotting, pricing and procedures. Floor plans and renderings are artists' conceptions are not intended to be an exact replica of homes or landscaping. All square footages and dimensions (listed) are approximate. Windows and balconies may vary by location. Not all vehicles will fit in all garage spaces. Options/upgrades are additional costs, and construction timing may dictate that some options/upgrades either may not be available or may be pre-plotted in select homes. CA DRE# 01996419