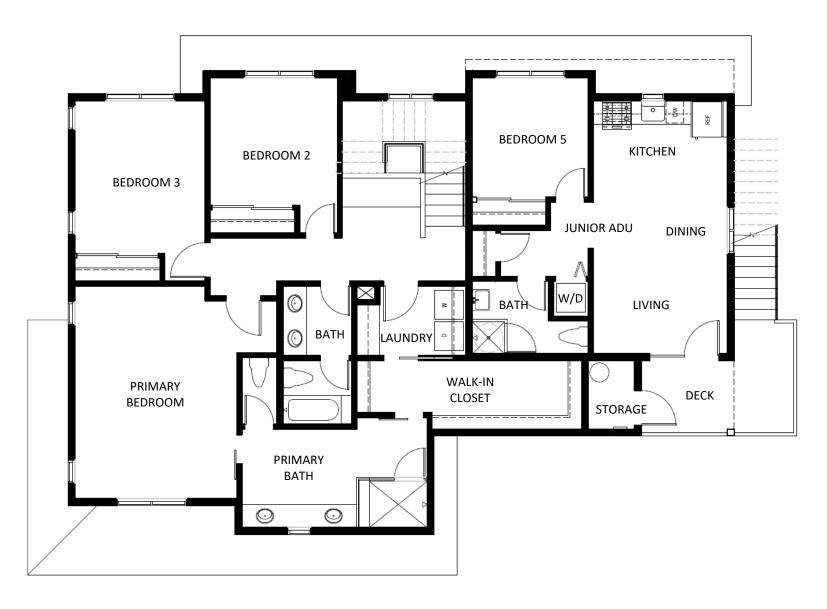

6 Bedrooms / 5 Bathrooms 3,811 Sq Ft 2-Stories 2 Car Garage + Add. Parking

> Main Home 4 Bedroom / 3 Bath 2,800 Sq Ft

Attached ADU 1 Bedroom / 1 Bath 499 Sq Ft

Detached ADU 1 Bedroom / 1 Bath 512 Sq Ft

Floor plans shown are subject to further enhancements and modifications upon finalizing. In an effort to continuously improve our homes, Rincon Homes reserves the right, without prior notice or obligation, to change or alter dates, maps, floor plans, exterior design, features and specifications including options, materials, plotting, pricing and procedures. Floor plans and renderings are artists' conceptions are not intended to be an exact replica of homes or landscaping. All square footages and dimensions (listed) are approximate. Windows and balconies may vary by location. Not all vehicles will fit in all garage spaces. Options/upgrades are additional costs, and construction timing may dictate that some options/upgrades either may not be available or may be pre-plotted in select homes. CA DRE# 01996419

Floor plans shown are subject to further enhancements and modifications upon finalizing. In an effort to continuously improve our homes, Rincon Homes reserves the right, without prior notice or obligation, to change or alter dates, maps, floor plans, exterior design, features and specifications including options, materials, plotting, pricing and procedures. Floor plans and renderings are artists' conceptions are not intended to be an exact replica of homes or landscaping. All square footages and dimensions (listed) are approximate. Windows and balconies may vary by location. Not all vehicles will fit in all garage spaces. Options/upgrades are additional costs, and construction timing may dictate that some options/upgrades either may not be available or may be pre-plotted in select homes. CA DRE# 01996419