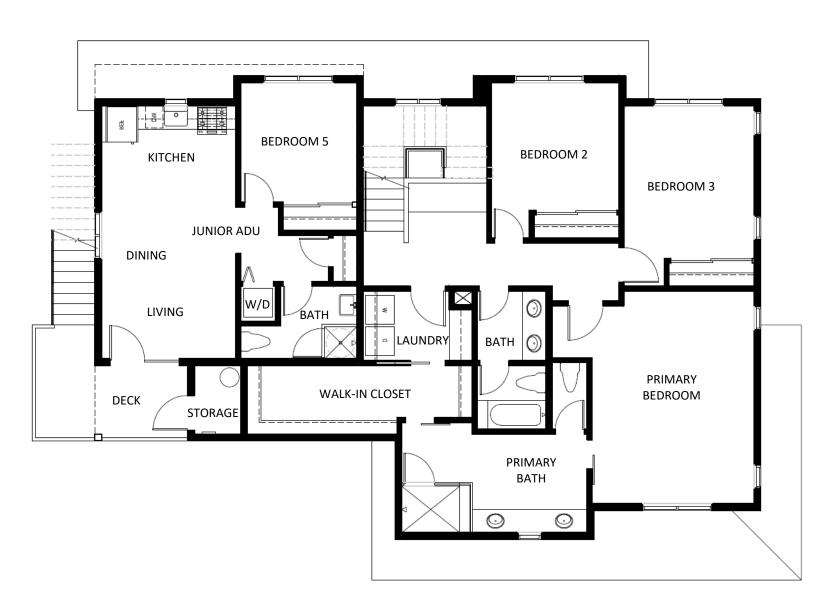

6 Bedrooms / 5 Bathrooms 3,811 Sq Ft 2-Stories 2 Car Garage + Add. Parking

> Main Home 4 Bedroom / 3 Bath 2,800 Sq Ft

Attached ADU 1 Bedroom / 1 Bath 499 Sq Ft

Detached ADU 1 Bedroom / 1 Bath 512 Sq Ft

Floor plans shown are subject to further enhancements and modifications upon finalizing. In an effort to continuously improve our homes, Rincon Homes reserves the right, without prior notice or obligation, to change or alter dates, maps, floor plans, exterior design, features and specifications including options, materials, plotting, pricing and procedures. Floor plans and renderings are artists' conceptions are not intended to be an exact replica of homes or landscaping. All square footages and dimensions (listed) are approximate. Windows and balconies may vary by location. Not all vehicles will fit in all garage spaces. Options/upgrades are additional costs, and construction timing may dictate that some options/upgrades either may not be available or may be pre-plotted in select homes. CA DRE# 01996419

Floor plans shown are subject to further enhancements and modifications upon finalizing. In an effort to continuously improve our homes, Rincon Homes reserves the right, without prior notice or obligation, to change or alter dates, maps, floor plans, exterior design, features and specifications including options, materials, plotting, pricing and procedures. Floor plans and renderings are artists' conceptions are not intended to be an exact replica of homes or landscaping. All square footages and dimensions (listed) are approximate. Windows and balconies may vary by location. Not all vehicles will fit in all garage spaces. Options/upgrades are additional costs, and construction timing may dictate that some options/upgrades either may not be available or may be pre-plotted in select homes. CA DRE# 01996419