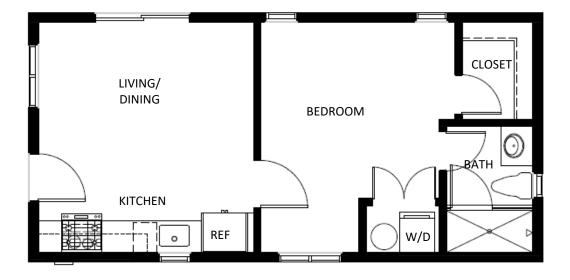

6 Bedrooms / 5 Bathrooms 3,811 Sq Ft 2-Stories 2 Car Garage + Add. Parking

> Main Home 4 Bedroom / 3 Bath 2,800 Sq Ft

Attached ADU 1 Bedroom / 1 Bath 499 Sq Ft

Detached ADU 1 Bedroom / 1 Bath 512 Sq Ft

Floor plans shown are subject to further enhancements and modifications upon finalizing. In an effort to continuously improve our homes, Rincon Homes reserves the right, without prior notice or obligation, to change or alter dates, maps, floor plans, exterior design, features and specifications including options, materials, plotting, pricing and procedures. Floor plans and renderings are artists' conceptions are not intended to be an exact replica of homes or landscaping. All square footages and dimensions (listed) are approximate. Windows and balconies may vary by location. Not all vehicles will fit in all garage spaces. Options/upgrades are additional costs, and construction timing may dictate that some options/upgrades either may not be available or may be pre-plotted in select homes. CA DRE# 01996419

## Detached ADU

Floor plans shown are subject to further enhancements and modifications upon finalizing. In an effort to continuously improve our homes, Rincon Homes reserves the right, without prior notice or obligation, to change or alter dates, maps, floor plans, exterior design, features and specifications including options, materials, plotting, pricing and procedures. Floor plans and renderings are artists' conceptions are not intended to be an exact replica of homes or landscaping. All square footages and dimensions (listed) are approximate. Windows and balconies may vary by location. Not all vehicles will fit in all garage spaces. Options/upgrades are additional costs, and construction timing may dictate that some options/upgrades either may not be available or may be pre-plotted in select homes. CA DRE# 01996419

## Detached ADU