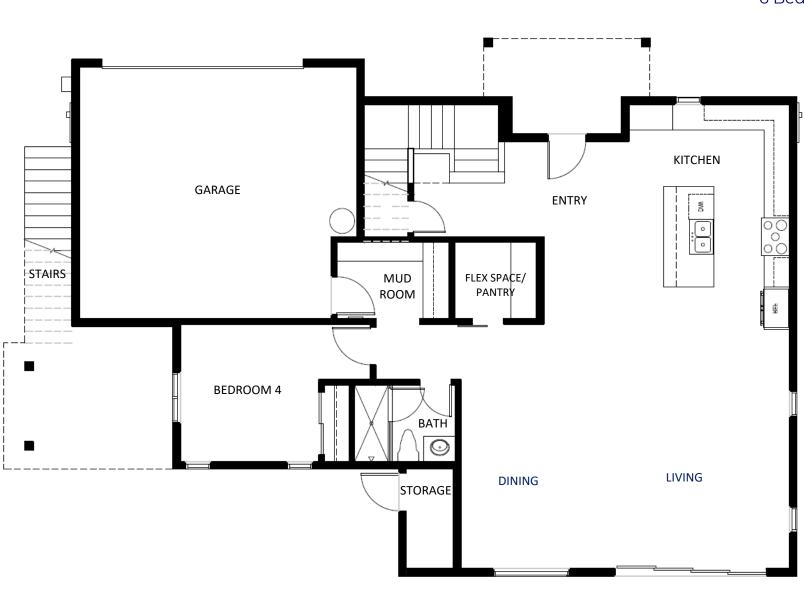

6 Bedrooms / 5 Bathrooms 3,811 Sq Ft 2-Stories 2 Car Garage + Add. Parking

> Main Home 4 Bedroom / 3 Bath 2,800 Sq Ft

Attached ADU 1 Bedroom / 1 Bath 499 Sq Ft

Detached ADU 1 Bedroom / 1 Bath 512 Sq Ft

Floor plans shown are subject to further enhancements and modifications upon finalizing. In an effort to continuously improve our homes, Rincon Homes reserves the right, without prior notice or obligation, to change or alter dates, maps, floor plans, exterior design, features and specifications including options, materials, plotting, pricing and procedures. Floor plans and renderings are artists' conceptions are not intended to be an exact replica of homes or landscaping. All square footages and dimensions (listed) are approximate. Windows and balconies may vary by location. Not all vehicles will fit in all garage spaces. Options/upgrades are additional costs, and construction timing may dictate that some options/upgrades either may not be available or may be pre-plotted in select homes. CA DRE# 01996419

Floor plans shown are subject to further enhancements and modifications upon finalizing. In an effort to continuously improve our homes, Rincon Homes reserves the right, without prior notice or obligation, to change or alter dates, maps, floor plans, exterior design, features and specifications including options, materials, plotting, pricing and procedures. Floor plans and renderings are artists' conceptions are not intended to be an exact replica of homes or landscaping. All square footages and dimensions (listed) are approximate. Windows and balconies may vary by location. Not all vehicles will fit in all garage spaces. Options/upgrades are additional costs, and construction timing may dictate that some options/upgrades either may not be available or may be pre-plotted in select homes. CA DRE# 01996419