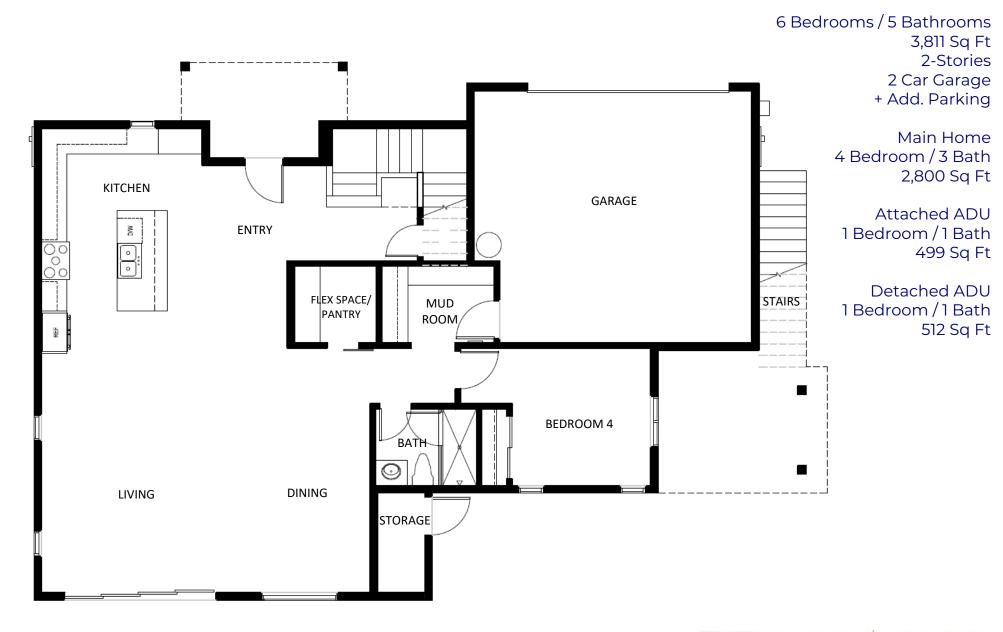

6 Bedrooms / 5 Bathrooms 3,811 Sq Ft 2-Stories 2 Car Garage + Add. Parking

> Main Home 4 Bedroom / 3 Bath 2,800 Sq Ft

Attached ADU 1 Bedroom / 1 Bath 499 Sq Ft

Detached ADU 1 Bedroom / 1 Bath 512 Sq Ft

Floor plans shown are subject to further enhancements and modifications upon finalizing. In an effort to continuously improve our homes, Rincon Homes reserves the right, without prior notice or obligation, to change or alter dates, maps, floor plans, exterior design, features and specifications including options, materials, plotting, pricing and procedures. Floor plans and renderings are artists' conceptions are not intended to be an exact replica of homes or landscaping. All square footages and dimensions (listed) are approximate. Windows and balconies may vary by location. Not all vehicles will fit in all garage spaces. Options/upgrades are additional costs, and construction timing may dictate that some options/upgrades either may not be available or may be pre-plotted in select homes. CA DRE# 01996419

Floor plans shown are subject to further enhancements and modifications upon finalizing. In an effort to continuously improve our homes, Rincon Homes reserves the right, without prior notice or obligation, to change or alter dates, maps, floor plans, exterior design, features and specifications including options, materials, plotting, pricing and procedures. Floor plans and renderings are artists' conceptions are not intended to be an exact replica of homes or landscaping. All square footages and dimensions (listed) are approximate. Windows and balconies may vary by location. Not all vehicles will fit in all garage spaces. Options/upgrades are additional costs, and construction timing may dictate that some options/upgrades either may not be available or may be pre-plotted in select homes. CA DRE# 01996419